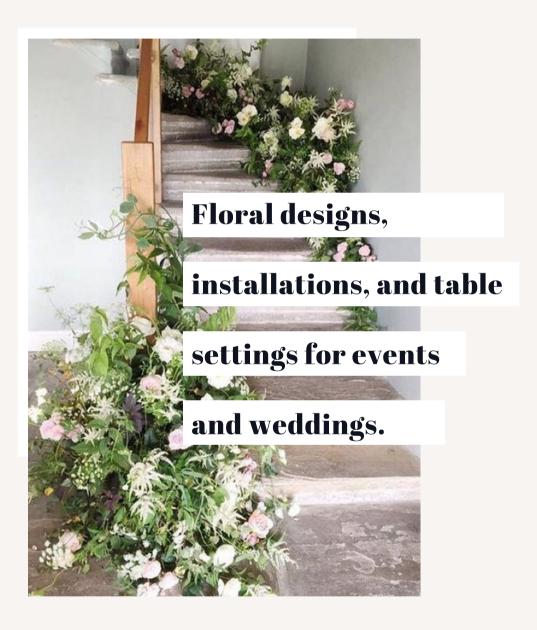

# Poppy Gardner Flowers

A former fine art student, Poppy retrained in horticulture and floristry to become a florist by name and by nature. Her arts background has given her a keen eye for colour and form, with an emphasis on tonal arrangements and installations which are seasonally led in their choice of flowers and foliage. Where possible, Poppy uses her gardening training to use her own cut flowers in arrangements or sources them from local growers. We also endeavour to create our designs sustainably, crafting with heritage, foam-free methods.

Our flowers are known for their wild, 'hedgerow inspired' style, and we have worked with clients including Soho House and The Apartment Group, as well as on weddings both in the UK and abroad. We will provide you with a detailed initial consultation and work closely with you throughout the process to realise your floral dreams. Poppy's knowledge and training means that we can not only advise on floriography to help create stunning, symbolic bouquets and arrangements but can also come up with ideas that will complement the venue and broader theme of your day.